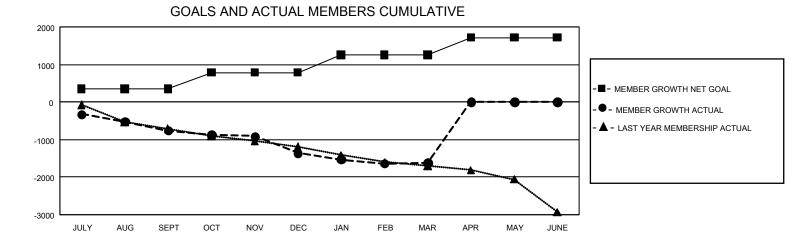

## GAT MONTHLY MEMBERSHIP PROGRESS REPORT

GMT Constitutional Area 4, Group A

REPORT DOES NOT INCLUDE CLUBS IN UNDISTRICTED AREAS.

| Clubs                 |               |           |               | Members               |                          |                         |                                                    |
|-----------------------|---------------|-----------|---------------|-----------------------|--------------------------|-------------------------|----------------------------------------------------|
| RESULTS FOR 2021-2022 |               |           |               | RESULTS FOR 2021-2022 |                          |                         |                                                    |
| QUARTER               | NEW CLUB GOAL | NEW CLUBS | DROPPED CLUBS |                       | EMBER GROWTH NET<br>GOAL | MEMBER GROWTH<br>ACTUAL | DROPPED MEMBERS<br>ACTUAL (including<br>transfers) |
| JULY/AUG/SEPT         | - 18          | 0         | 18            | JULY/AUG/SEPT         | 346                      | 299                     | 1,001                                              |
| OCT/NOV/DEC           | 33            | 1         | 15            | OCT/NOV/DEC           | 442                      | 636                     | 1,175                                              |
| JAN/FEB/MAR           | 45            | 0         | 8             | JAN/FEB/MAR           | 466                      | 714                     | 937                                                |
| APR/MAY/JUNE          | 42            | 0         | 0             | APR/MAY/JUNE          | 466                      | 0                       | 0                                                  |