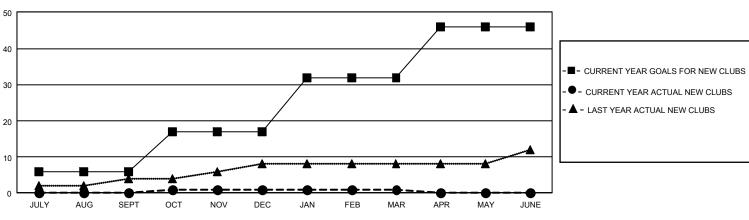

## GAT MONTHLY MEMBERSHIP PROGRESS REPORT

GMT Constitutional Area 4, Group A

REPORT DOES NOT INCLUDE CLUBS IN UNDISTRICTED AREAS.

| Clubs                 |               |           |               | Members               |                          |                         |                                                    |
|-----------------------|---------------|-----------|---------------|-----------------------|--------------------------|-------------------------|----------------------------------------------------|
| RESULTS FOR 2021-2022 |               |           |               | RESULTS FOR 2021-2022 |                          |                         |                                                    |
| QUARTER               | NEW CLUB GOAL | NEW CLUBS | DROPPED CLUBS |                       | EMBER GROWTH NET<br>GOAL | MEMBER GROWTH<br>ACTUAL | DROPPED MEMBERS<br>ACTUAL (including<br>transfers) |
| JULY/AUG/SEPT         | - 18          | 0         | 18            | JULY/AUG/SEPT         | 346                      | 299                     | 1,001                                              |
| OCT/NOV/DEC           | 33            | 1         | 15            | OCT/NOV/DEC           | 442                      | 636                     | 1,175                                              |
| JAN/FEB/MAR           | 45            | 0         | 8             | JAN/FEB/MAR           | 466                      | 714                     | 937                                                |
| APR/MAY/JUNE          | 42            | 0         | 0             | APR/MAY/JUNE          | 466                      | 0                       | 0                                                  |